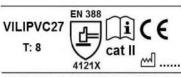

Available sizes: 8(VILIPVC27) 9(VILIPVC30) 10(VILIPVC35) 11(VILIPVC40) 12(VILIPVC45)

13(VILIPVC60)

Pictures:

CENTRAL LOBAO – FERRAMENTAS ELECTRICAS S.A. Rua da Gandara, 664 4520-606 s. Joao de Ver, Sta Maria da Feira – Portugal **Oilools** 

o Feira-Portugal
Oilools

**@iTools** 

**OiTools** 

Levels of performance / class of protection

EN 420:2003+A1:2009

Reference standard:

EN 388:2016

4121X

« X »indicates that the glove has not been submitted to the test or the test method appears not to be suitable for the glove design or material.

At the date of certificate the product is in compliance with Annex XVII of REACh regulation (n° 1907/2006 and revisions)