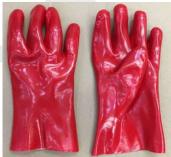

**PORTUGAL** 

**Description** 

PPE Type: protective glove against mechanical risks

Product reference: VILIPVC27, VILIPVC30, VILIPVC35, VILIPVC40, VILIPVC45,

VILIPVC60

Article code : /

Glove description: PVC fully dipped gauntlet, cotton interlock liner, smooth finish

Available sizes: 8(VILIPVC27) 9(VILIPVC30) 10(VILIPVC35) 11(VILIPVC40) 12(VILIPVC45)

13(VILIPVC60)

Pictures:

CENTRAL LOBAO – FERRAMENTAS ELECTRICAS S.A. Rua da Gandara, 664 4520-606 s. Joao de Ver, Sta Maria da Feira – Portugal **Oilools** 